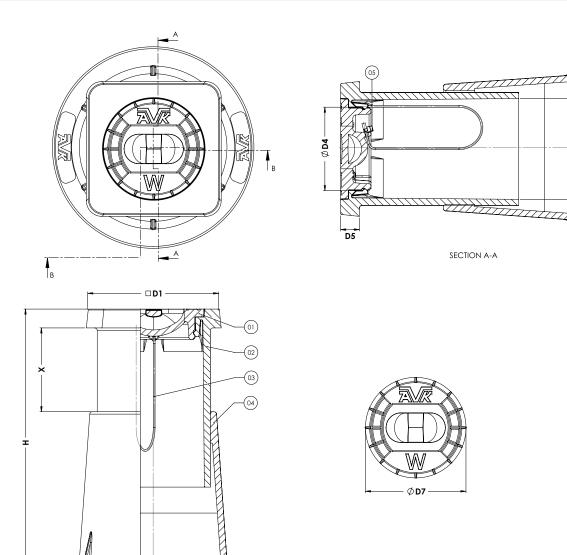

## **Component list**

| steel |
|-------|
|       |
|       |
|       |

# Reference nos. and nominal dimensions

— Ø **D2** — — Ø **D3** — SECTION B-B

| AVK ref. nos.                                                                     | D1<br>mm            | D2<br>mm            | D3<br>mm           | D4<br>mm | D5<br>mm | D5<br>mm | D6<br>mm | H<br>mm | X<br>mm |
|-----------------------------------------------------------------------------------|---------------------|---------------------|--------------------|----------|----------|----------|----------|---------|---------|
| 80-22-8220000                                                                     | 125                 | 130                 | 193                | 79       | 18       | 96       | 96       | 230-300 | 60-130  |
|                                                                                   | Weight box<br>in kg | Weight lid<br>in kg | Total weight in kg |          |          |          |          |         |         |
|                                                                                   | 1.1                 | 0.7                 | 1.8                |          |          |          |          |         |         |
| For other variants different item numbers<br>Dimensions are subject to tolerances | apply               |                     |                    |          |          |          |          |         |         |