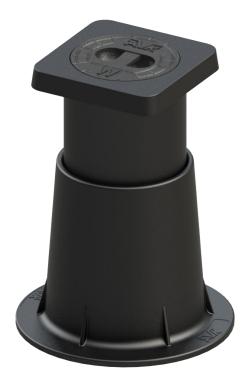

80/22 822

Height adjustable Surface box for service connection valves Standard lid inscription: AVK W

#### **Type**

Surface Box MPVP LD-GG

- -Round cast iron lid
- -Square top surface box

#### **Features**

- Lightweight, user-friendly, silent and maintenance free
- 100% recyclable and significantly less use of resources compared to traditional materials
- Manufactured out of high grade recycled materials
- Selected materials for housing and lid ensure easy opening at all times
- Heat resistant to max. 250 °C
- Suitable for low-temperature applications
- Large height range and flexible positioning of top part
- Inscription in lid to be positioned easily
- No height adjustment needed after installation, saving time and costs
- Floating top part following road settlement ensuring perfect alignment at all times
- · Limited installation depth required
- Click system ensuring lid will stay in its place
- Galvanized steel cable connection between lid and surface box
- Acceptance and fixation of down pipes Ø 75, 90, 98, 110 and 118mm directly in surface box
- D400 load bearing capacity