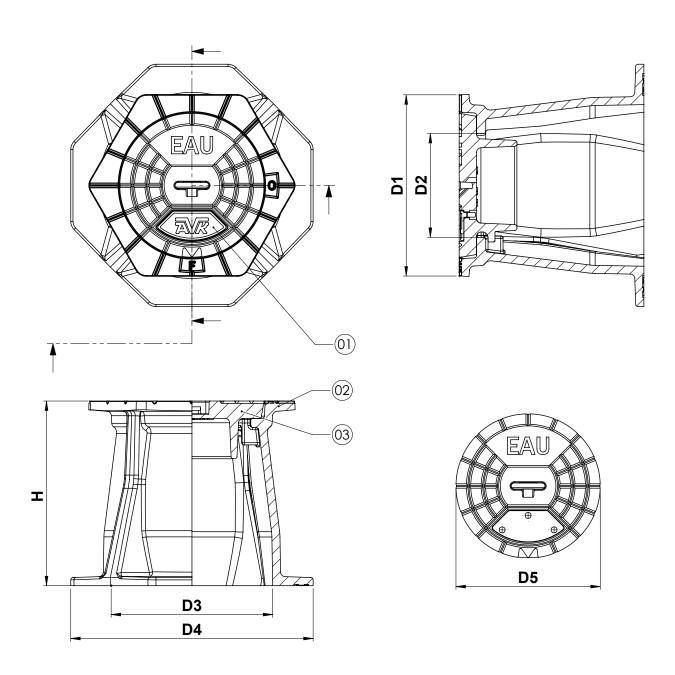

# **Component list**

| 1. Inscription plate | PA-GF      |
|----------------------|------------|
| 2. Housing           | PA-GF      |
| 3. Lid               | EN-GJL-200 |
|                      |            |

# Reference nos. and nominal dimensions

| AVK ref. nos.                                                              | D1<br>mm            | D2<br>mm            | D3<br>mm           | D4<br>mm | D5<br>mm | H<br>mm |  |
|----------------------------------------------------------------------------|---------------------|---------------------|--------------------|----------|----------|---------|--|
| 80-25-6110001                                                              | 157                 | 90                  | 140                | 200/210  | 125      | 160     |  |
|                                                                            | Weight box<br>in kg | Weight lid<br>in kg | Total weight in kg |          |          |         |  |
|                                                                            | 1.1                 | 1.5                 | 2.6                |          |          |         |  |
| For other variants different item nu<br>Dimensions are subject to tolerand | mbers apply         |                     |                    |          |          |         |  |