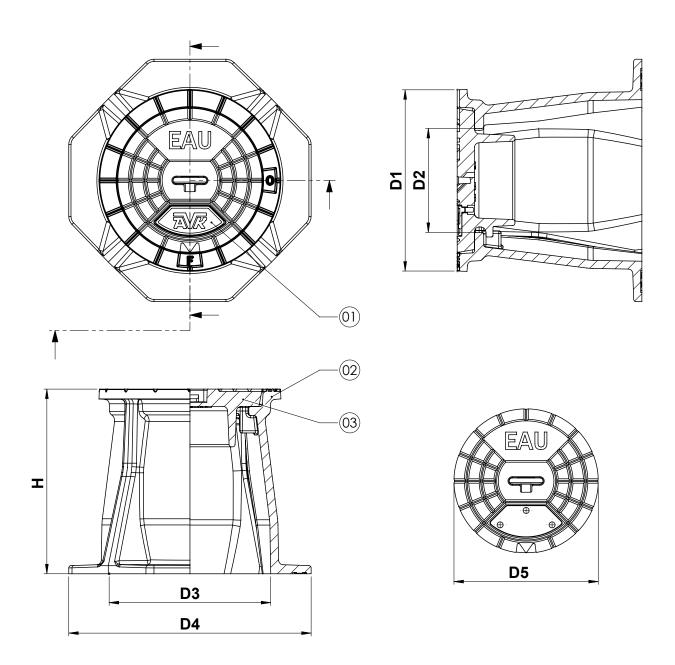

# **Component list**

| 1 Inscription plate | DA OF      |
|---------------------|------------|
| Inscription plate   | PA-GF      |
| 2. Housing          | PA-GF      |
| 3. Lid              | EN-GJL-200 |

# Reference nos. and nominal dimensions

| AVK ref. nos.                                                            | D1<br>mm         | D2<br>mm            | D3<br>mm           | D4<br>mm | D5<br>mm | H<br>mm |  |
|--------------------------------------------------------------------------|------------------|---------------------|--------------------|----------|----------|---------|--|
| 80-25-0110001                                                            | 157              | 90                  | 140                | 200/210  | 125      | 160     |  |
|                                                                          | Weight box in kg | Weight lid<br>in kg | Total weight in kg |          |          |         |  |
|                                                                          | 1.0              | 1.5                 | 2.5                |          |          |         |  |
| For other variants different item r<br>Dimensions are subject to toleral |                  |                     |                    |          |          |         |  |