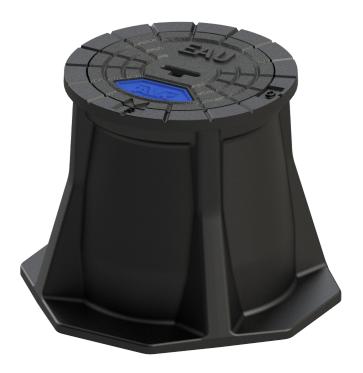

### Type BACfixe

**BACfixe** 

- -Round cast iron lid
- -Round top surface box

#### **Features**

- Lightweight, user-friendly, silent and maintenance free
- Manufactured out of high grade recycled materials
- 100% recyclable and significantly less use of resources compared to traditional materials
- Selected materials for housing and lid ensure easy opening at all times
- Lid does not get stuck due to freezing or rust
- Heat resistant to max. 250 °C
- Ribs in housing ensure optimal fixation in road foundation
- Wide integrated support flange excluding the need of a support tile
- Bayonet connection between lid and housing for quick and easy operation
- Downpipe acceptance for 90 mm and 100 mm pipes due to clever product design • No risk of the lid being sucked out when traffic passes (such as street cleaner truck) due to weight of lid
- and bayonet system
- Open (O) / Close (F) indicators of lid position on rim
- Prising slot in lid enables easy opening of the surface box; no blockage by debris due to conical shape
- Identification by inscription plate; multiple colours and custom inscriptions available