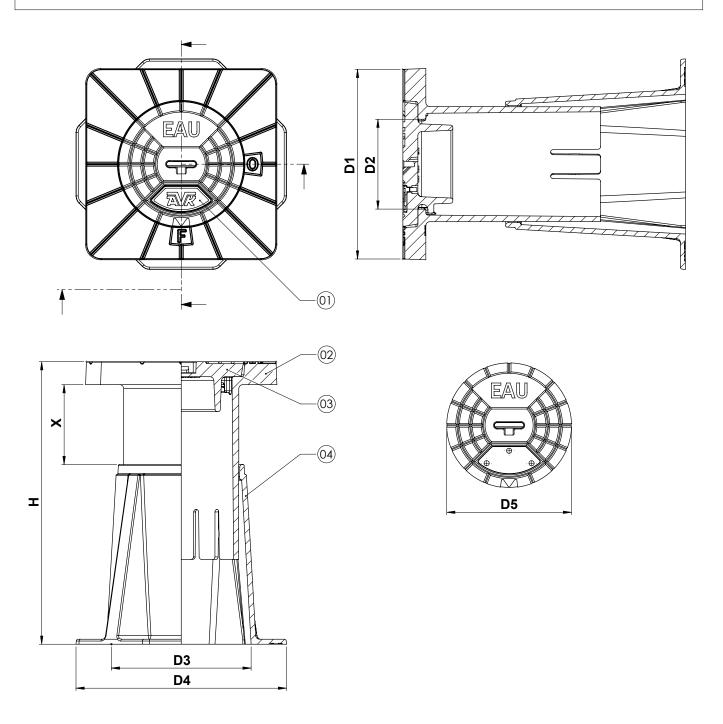

# **Component list**

| 1. Inscription plate   | PA-GF      |
|------------------------|------------|
| 2. Housing top part    | PA-GF      |
| 3. Lid                 | EN-GJL-200 |
| 4. Housing bottom part | PA+        |

### Reference nos. and nominal dimensions

| AVK ref. nos.                                                                | D1<br>mm            | D2<br>mm            | D3<br>mm           | D4<br>mm | D5<br>mm | H<br>mm | X<br>mm |  |
|------------------------------------------------------------------------------|---------------------|---------------------|--------------------|----------|----------|---------|---------|--|
| 80-25-8110001                                                                | 190                 | 90                  | 140                | 200/210  | 125      | 205-330 | 0-150   |  |
|                                                                              | Weight box<br>in kg | Weight lid<br>in kg | Total weight in kg |          |          |         |         |  |
|                                                                              | 1.8                 | 1.5                 | 3.3                |          |          |         |         |  |
| For other variants different item num<br>Dimensions are subject to tolerance |                     |                     |                    |          |          |         |         |  |