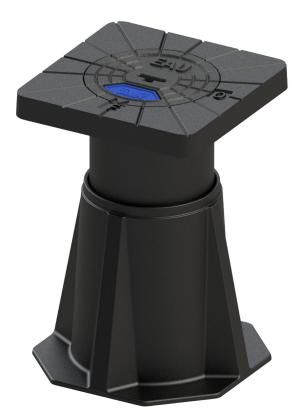

#### Type

BAClift

**BAC***lift* 

- -Round cast iron lid
- -Square top surface box

#### **Features**

- · Lightweight, user-friendly, silent and maintenance free
- Manufactured out of high grade recycled materials
- 100% recyclable and significantly less use of resources compared to traditional materials
- Selected materials for housing and lid ensure easy opening at all times
- · Lid does not get stuck due to freezing or rust
- Heat resistant to max. 250 °C
- Large height range and flexible positioning of top part
- Floating top part following road settlement ensuring perfect alignment at all times
- No height adjustment needed after installation, saving time and costs
- Ribs in housing ensure optimal fixation in road foundation
- Wide integrated support flange excluding the need of a support tile
- Extra wide and slim upper rim for superb support in road surfaces
- Multiple chambers on bottom side of rim to acommodate asphalt for a great fixation
- Shaft of top part provided with anti pull-out ribs to prevent the top part being pulled out during handling and installation
- Bayonet connection between lid and housing for quick and easy operation
- Downpipe acceptance for 90 mm and 100 mm pipes due to clever product design
- No risk of the lid being sucked out when traffic passes (such as street cleaner truck) due to weight of lid and bayonet system
- Open (O) / Close (F) indicators of lid position on rim
- Prising slot in lid enables easy opening of the surface box; no blockage by debris due to conical shape
- Identification by inscription plate; multiple colours and custom inscriptions available
- Easy to turn top part during installation in order to align lid inscription